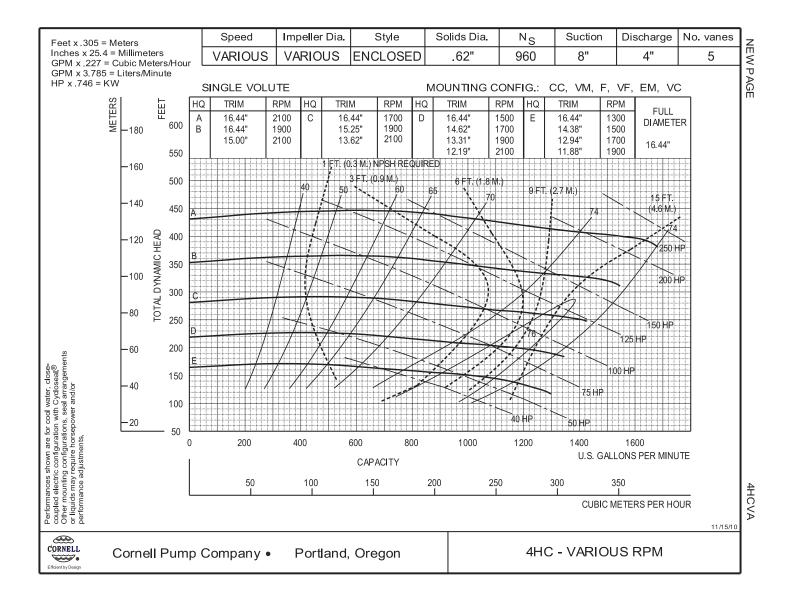

| OPERATING LEVELS |          |            |
|------------------|----------|------------|
| MIN FLOW         | 165 GPM  | 37.5 m³/h  |
| MAX FLOW         | 1680 GPM | 381.6 m³/h |
| DISCHARGE SIZE   | 4"       | 101.6 mm   |
| SUCTION SIZE     | 8″       | 203.2 mm   |
| SOLIDS HANDLING  | .6″      | 15.7 mm    |
| MAX SPEED        | 2100 RPM | 2100 RPM   |
| SHUT-OFF HEAD    | 430'     | 131 m      |
| BEP HEAD         | 400′     | 122 m      |
| BEP FLOW         | 1540 GPM | 350 m³/h   |
| BEP PERCENT      | 74%      | 74%        |