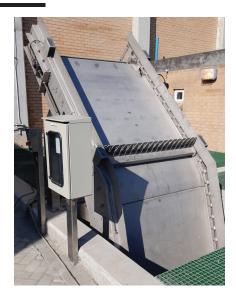

# Description

The SAME Trash Screen is designed to remove coarse material from the waste stream commonly found at sewage pump stations, municipal, and industrial wastewater treatment plants to protect down stream equipment.

### Features & Benefits

- Higher flow capacity.
- Heavy duty screening waste removal.
- Waste discharge four to six times higher than conventional rake screens.
- High capture rate.
- Low maintenance cost.
  - -Entire construction in stainless steel.
  - -Maintenance free bearings for under water function.