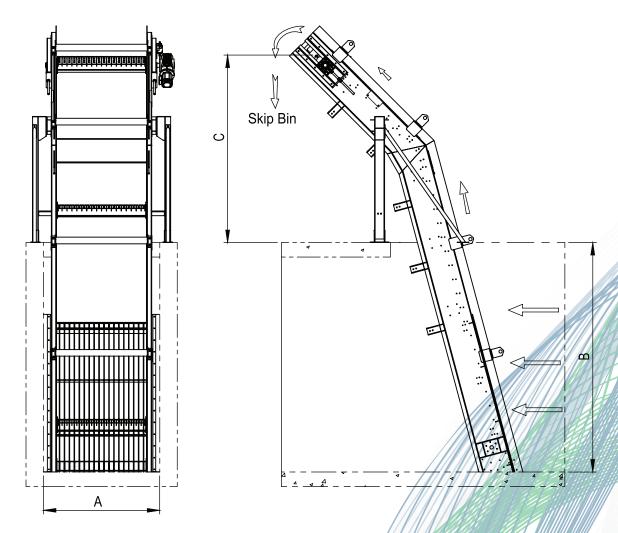

#### **Trash Screen-Estimated Flow Rates**

- We manufacture to suit non-standard openings
  Theoretical capacities
  Table data subject to change to suit civil and flow conditions
  All dimensions in mm

| MODEL  | BAR SPACING (E) (liters/sec) |     |     |     |     |  |
|--------|------------------------------|-----|-----|-----|-----|--|
|        | 20                           | 30  | 50  | 70  | 100 |  |
| TS1200 | 59                           | 65  | 70  | 76  | 82  |  |
| TS1500 | 93                           | 100 | 109 | 114 | 118 |  |
| TS1800 | 110                          | 122 | 128 | 136 | 143 |  |
| TS2000 | 146                          | 162 | 169 | 186 | 192 |  |
| TS2500 | 204                          | 220 | 230 | 254 | 259 |  |
| TS3000 | 305                          | 330 | 352 | 378 | 394 |  |

| MODEL  | CHANNEL<br>WIDTH (A) | CHANNEL<br>FLOW<br>DEPTH (B) | DISCHARGE HEIGHT(C)   | STANDARD SCREEN<br>ZONE HEIGHT (D) | INSTALLED<br>MOTOR<br>POWER kW |
|--------|----------------------|------------------------------|-----------------------|------------------------------------|--------------------------------|
| TS1500 | 1800mm               | 1500mm                       | CUSTOMER'S REQUIRMENT | 1800mm                             | 1,1                            |
| TS1800 | 2100mm               | 1500mm                       | CUSTOMER'S REQUIRMENT | 1800mm                             | 1,5                            |
| TS2000 | 2300mm               | 1800mm                       | CUSTOMER'S REQUIRMENT | 2100mm                             | 1,5                            |
| TS2500 | 2800mm               | 2000mm                       | CUSTOMER'S REQUIRMENT | 2300mm                             | 2,2                            |
| TS3000 | 3300mm               | 2500mm                       | CUSTOMER'S REQUIRMENT | 2800mm                             | 3                              |