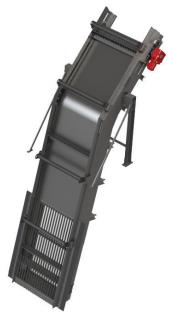

# Description

The SAME Trash Screen is designed to remove coarse material from the waste stream commonly found at sewage pump stations, municipal, and industrial wastewater treatment plants to protect down stream equipment.

### Features & Benefits

- Higher flow capacity.
- Heavy duty screening waste removal.
- Waste discharge four to six times higher than conventional rake screens.
- High capture rate.
- Low maintenance cost.
  - -Entire construction in stainless steel.
  - -Maintenance free bearings for under water function.